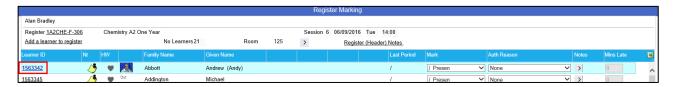

### **Learner Details / Attendance Tab**

To view total Attendance by Individual Learner go to the Register Marking screen.

Use the Learner ID hyperlink highlighted to access this learner's details. This drill down will open in view mode the standard Learner Details screens on the Biographical tab. Click on the Attendance tab highlighted to view this learner's total attendance for all marked registers.