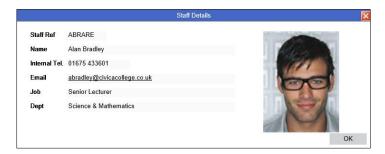

A drill down to staff details is also available with a link to their email address.

At the bottom of the Attendance screen click the Course YTD or the Register YTD button to view total attendance and attendance pattern by course/register.