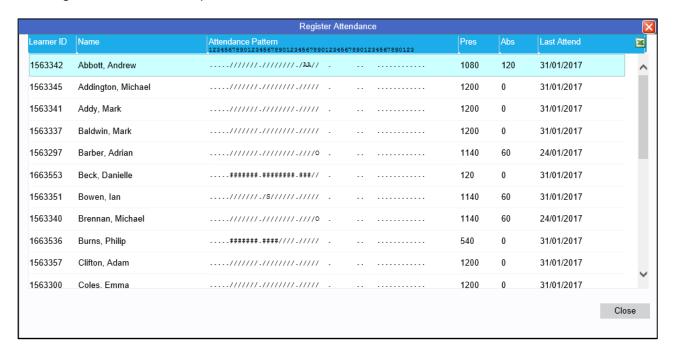

# **Individual Register**

To view Attendance by Individual Register go to the Register Marking screen.

Click on the **Register Title** hyperlink highlighted to access this register's attendance screen showing number of minutes present, absent and date last attended for all learners.

# **Register Attendance Pattern YTD**

Use PDF to view the attendance data in PDF format.