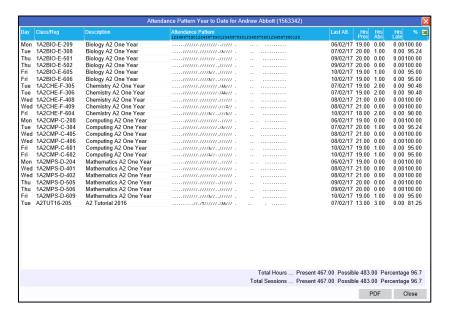

# **Register Attendance Pattern YTD**

Use PDF to view the attendance data in PDF format.