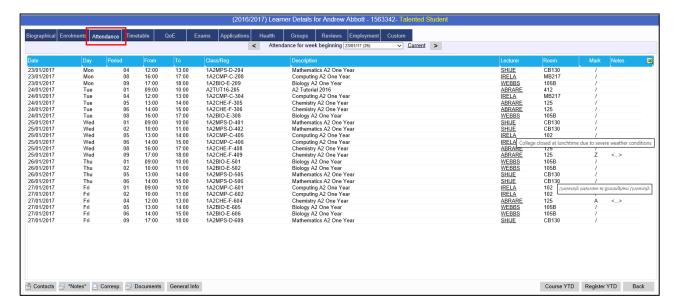

## **Attendance Tab**

This screen's default display is for the current week. Full register details are displayed including the attendance mark and an indication a register note has been entered. Hover over the **Mark** and **Notes** field indicator so to see the detail.

Weekly attendance may also be viewed by using the backwards < and forwards > arrows or by selecting a week from the drop down list. After viewing other weeks' attendance use the <u>Current</u> hyperlink to return to this week.

A drill down to staff details is also available with a link to their email address.

At the bottom of the Attendance screen click the Course YTD or the Register YTD button to view total attendance and attendance pattern by course/register.