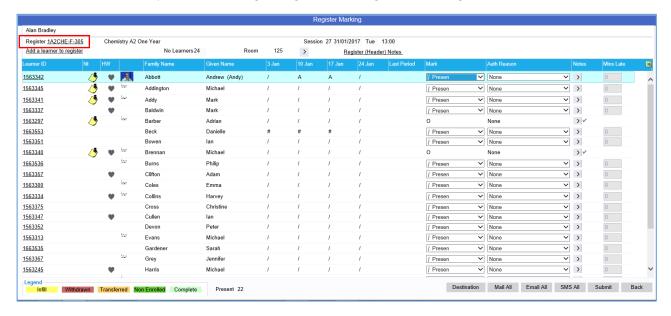

# **Individual Register**

To view Attendance by Individual Register go to the Register Marking screen.

Click on the **Register Title** hyperlink highlighted to access this register's attendance screen showing number of minutes present, absent and date last attended for all learners.