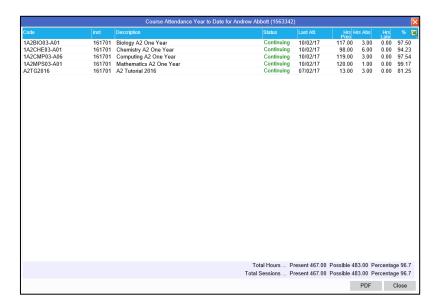

A drill down to staff details is also available with a link to their email address.

At the bottom of the Attendance screen click the Course YTD or the Register YTD button to view total attendance and attendance pattern by course/register.

### **Course Total YTD**