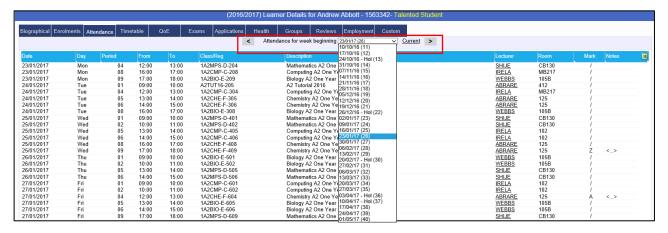

## **Attendance Tab**

This screen's default display is for the current week. Full register details are displayed including the attendance mark and an indication a register note has been entered. Hover over the **Mark** and **Notes** field indicator so to see the detail.

Weekly attendance may also be viewed by using the backwards < and forwards > arrows or by selecting a week from the drop down list. After viewing other weeks' attendance use the <u>Current</u> hyperlink to return to this week.

A drill down to staff details is also available with a link to their email address.

At the bottom of the Attendance screen click the Course YTD or the Register YTD button to view total attendance and attendance pattern by course/register.